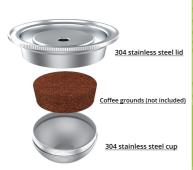

# MYREUSABLE

Stainless Steel Reusable Capsule for Nespresso Vertuo®

#### How to clean

Take out the capsule, twist off the lid, and pour away left over

Rinse the capsule in clean water, and lightly brush the

Dry the capsule and put away in safe place

#### How to use

STEP 1 Take the capsule and twist off the lid

Put the lid back on and tighten the capsule



Use the plastic spoon to fill the capsule with coffee grounds. and using a tamper or spoon, press down the grounds

### Structure



MYREUSABLE"

## **Specification**

Dimensions: 2.24 x 1.38 x 1.18 (inch)

Weight: 41g

Capacity:

Coffee grounds size: extra fine / fine / medium

Dishwasher safe: Yes

Compatible machines:

Nespresso Vertuoline Delonghi

Load the capsule into your

compatible machine



Power on your machine to dispense the coffee or tea

### Need more help?

Scan this QR code and check out our blog on making the perfect coffee