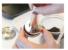

#### How to use

STEP 1 Take the capsule and twist off the lid

Put the lid back on and tighten the capsule

Use the plastic spoon to fill the capsule with coffee grounds. and using a tamper or spoon, press down the grounds